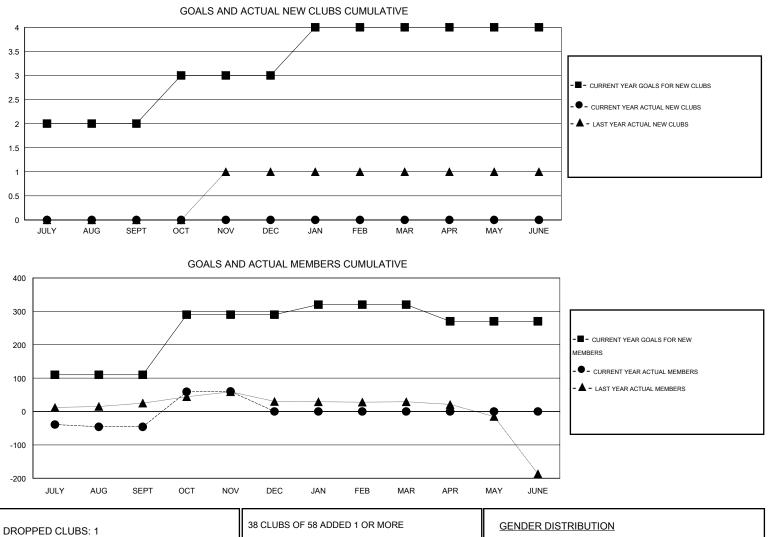

## LOCATION INDIA

GMT CA 6 Clubs Members RESULTS FOR 2014-2015 RESULTS FOR 2014-2015 NEW CLUB NEW CLUBS DROPPED NET NEW MEMBER CHARTER AND DROPPED NET QUARTER QUARTER GOAL CLUBS GAIN/LOSS GOAL NEW MEMBERS MEMBERS GAIN/LOSS ADDED 2 0 1 -1 110 39 85 -46 JULY/AUG/SEPT JULY/AUG/SEPT 0 0 0 180 118 12 106 1 OCT/NOV/DEC OCT/NOV/DEC 0 0 0 30 0 0 0 1 JAN/FEB/MAR JAN/FEB/MAR 0 0 0 0 -50 0 0 0 APR/MAY/JUNE APR/MAY/JUNE

| DROPPED CLUBS: 1 |        | 38 CLUBS OF 58 ADDED 1 OR MORE<br>NEW MEMBERS     | GENDER DISTRIBU      | 1,993 (88.89%) |           |
|------------------|--------|---------------------------------------------------|----------------------|----------------|-----------|
| DROPPED MEMBERS  |        |                                                   | FEMALE               | 249 (11.11%)   |           |
| DECEASED         | 2      | CLICK HERE FOR HEALTH<br>ASSESSMENT DATA          |                      |                | 745       |
| CLUB CANCELLED   | 42     |                                                   | FAMILY UNIT MEMBERS  |                | 745       |
| OTHER            | 53     |                                                   | HEAD OF HOUSEHOLD    |                | 280       |
| TOTAL            | 97     |                                                   | NON-HEAD OF HOUSEHOL | D              | 465       |
| MDD0181          | © Conv | right 2014 Liona Cluba International All Dights D | aganiad              | Day            | no 1 of 1 |